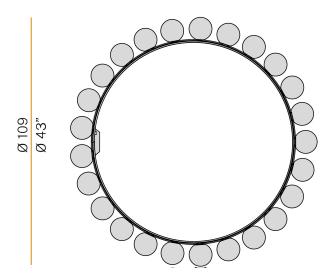

|
| DRIVER                   | remote not included     |
| NOMINAL LUMINOUS FLUX    | 3000lm                  |
| WEIGHT                   | 10,30 Kg                |
| PROTECTION DEGREE        | IP20                    |
| COLOUR TOLLERANCES       | SDCM 3                  |
| PACKING DIMENSIONS       | 107,0 x 107,0 x 11,0 cm |











Single or multiple suspension lighting fixture for interiors, with direct and indirect light

Bended extruded aluminium structure in champagne or mat black polyacrylic paint.

Pickled sheet metal cover in polyacrylic paint.

Turned brass wiring supports.

Diffusers in blown glass with bronze colour.

Turned aluminium closing disks in polyacrylic paint.

Provided without suspension kit, power cable and canopy.

#### Technical drawing







### Polar diagram