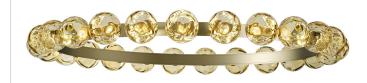

Single or multiple suspension lighting fixture for interiors, with direct and indirect light

Bended extruded aluminium structure in champagne or mat black polyacrylic paint.

Pickled sheet metal cover in polyacrylic paint.

Turned brass wiring supports.

Diffusers in blown glass with bronze colour.

Turned aluminium closing disks in polyacrylic paint.

Provided without suspension kit, power cable and canopy.